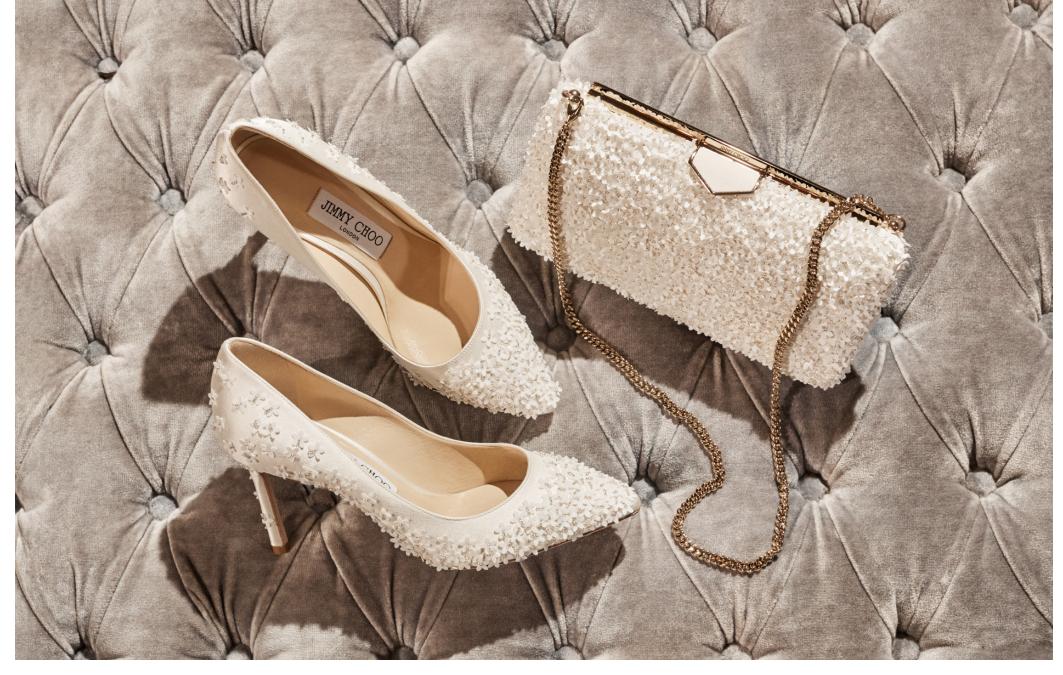

## Bridal

For 2020, the **Jimmy Choo Bridal Collection** offers a wardrobe of beautiful styles underpinned by timeless and classic elegance, from ivory satin courts to the Hollywood glamour of Swarovski crystal embellished pumps, strappy single-soled sandals to more fashion-forward seasonal designs. Realised in a **delicate colour scheme** of ivory and champagne glitter, with an exquisite array of details including; ethereal feathers, Swarovski crystals, lace, beading and glitter finishes.