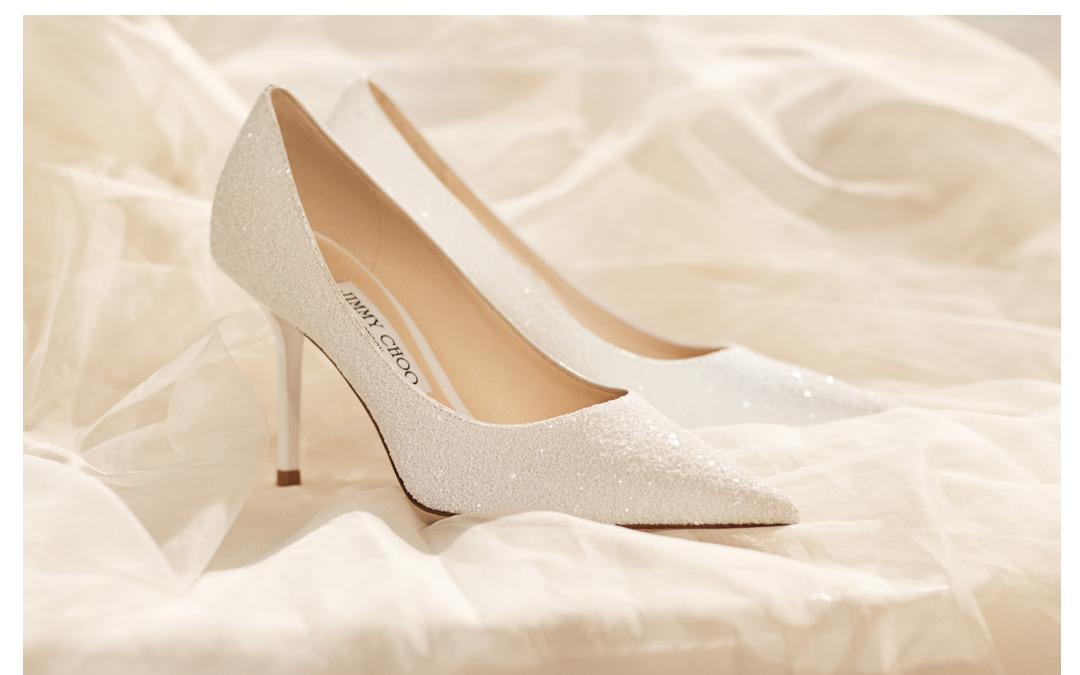

## Bridal

For 2020, the **Jimmy Choo Bridal Collection** offers a wardrobe of beautiful styles underpinned by timeless and classic elegance, from ivory satin courts to the Hollywood glamour of Swarovski crystal embellished pumps, strappy single-soled sandals to more fashion-forward seasonal designs. Realised in a **delicate colour scheme** of ivory and champagne glitter, with an exquisite array of details including; ethereal feathers, Swarovski crystals, lace, beading and glitter finishes.