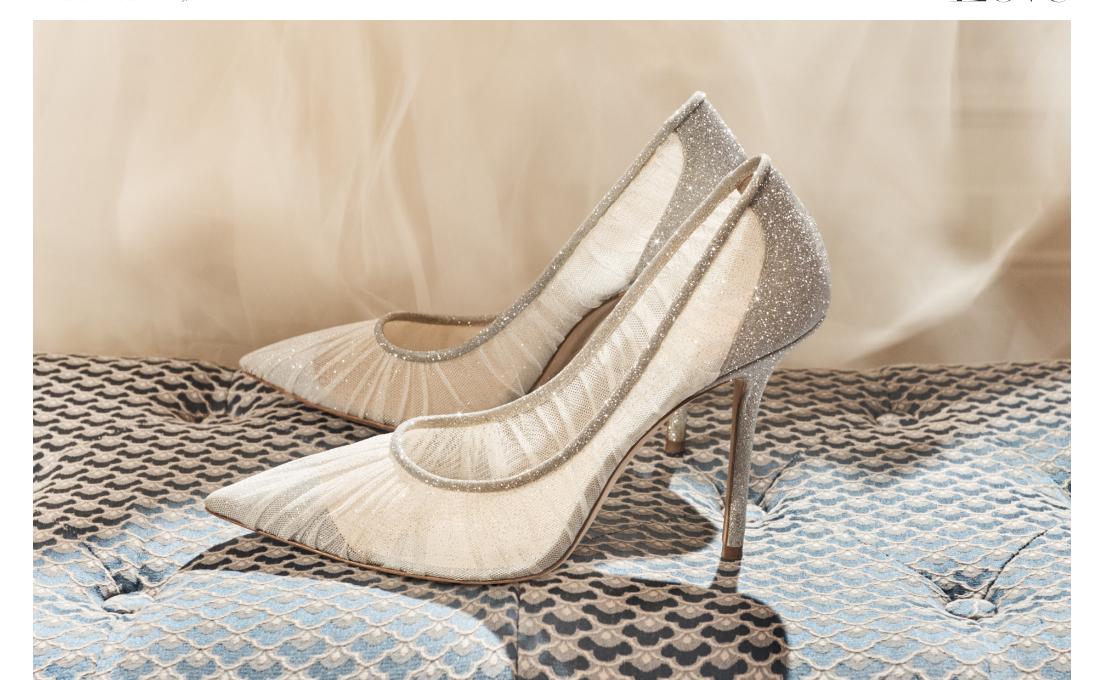

## Bridal

For 2020, the **Jimmy Choo Bridal Collection** offers a wardrobe of beautiful styles underpinned by timeless and classic elegance, from ivory satin courts to the Hollywood glamour of Swarovski crystal embellished pumps, strappy single-soled sandals to more fashion-forward seasonal designs. Realised in a **delicate colour scheme** of ivory and champagne glitter, with an exquisite array of details including; ethereal feathers, Swarovski crystals, lace, beading and glitter finishes.