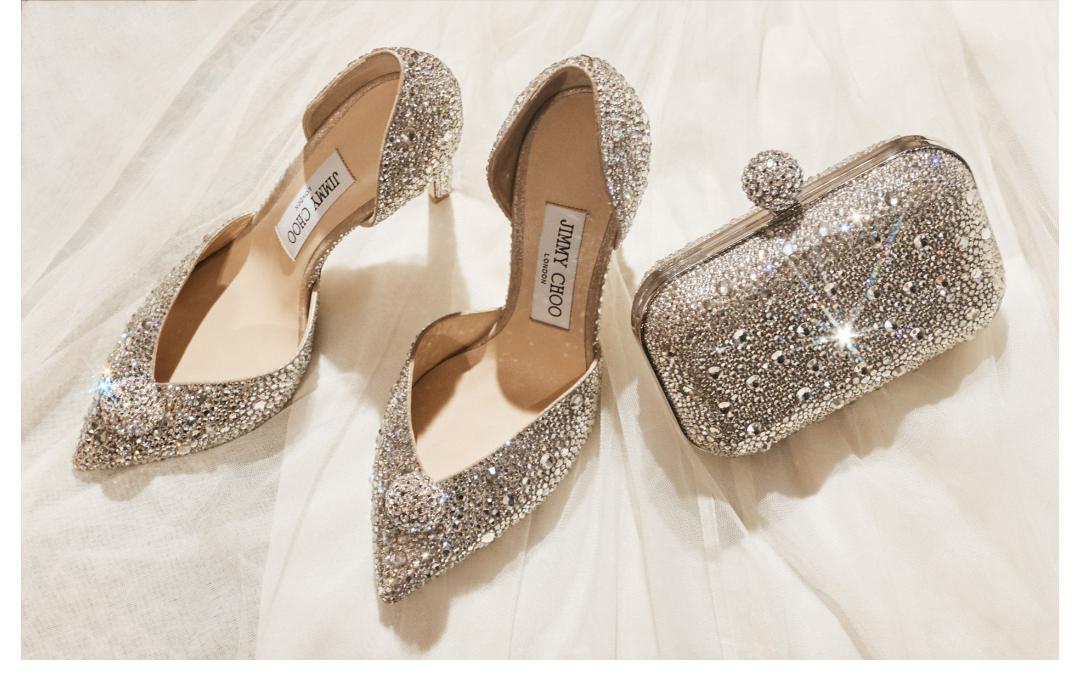

Lavish

Love

Romy/Ellipse

**ROMY 85**Satin with Mini Flower Paillette Embroidery – Ivory

ELLIPSE

Satin with Mini Flower Paillette Embroidery - Ivory

Sabine / Cloud

SABINE 85 Crystal – Nude, Crystal