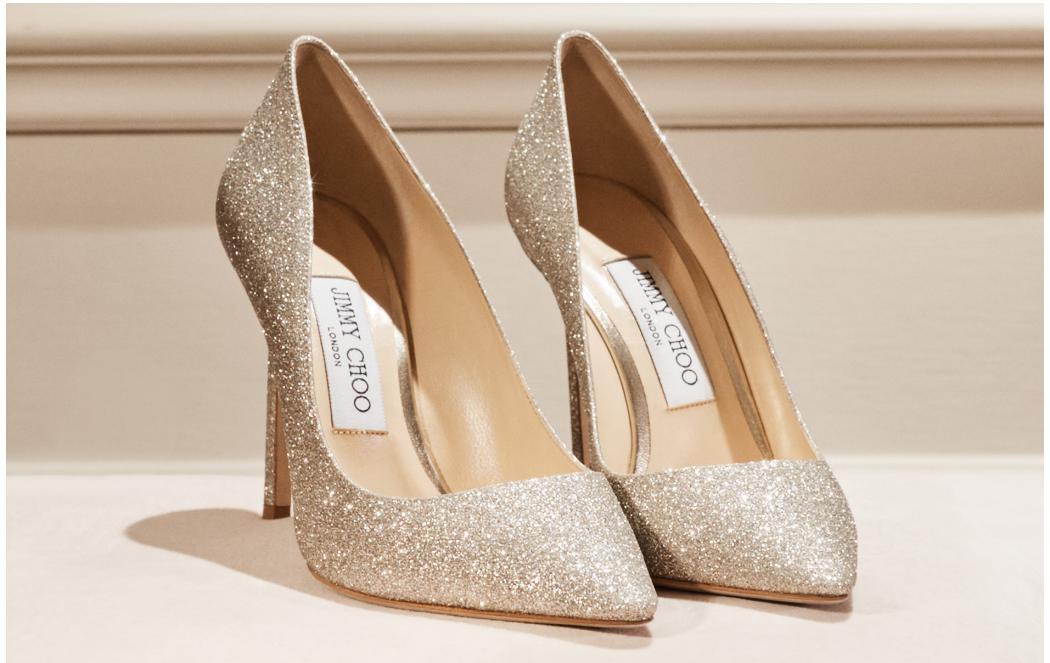

## Bridal

For 2020, the **Jimmy Choo Bridal Collection** offers a wardrobe of beautiful styles underpinned by timeless and classic elegance, from ivory satin courts to the Hollywood glamour of Swarovski crystal embellished pumps, strappy single-soled sandals to more fashion-forward seasonal designs. Realised in a **delicate colour scheme** of ivory and champagne glitter, with an exquisite array of details including; ethereal feathers, Swarovski crystals, lace, beading and glitter finishes.